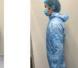

#### 4. 手套 Gloves

- 戴上合邊尺碼的手套,並在穿著防護衣後包覆防護服袖口。 Put on suitable size gloves. Using the gloves to cover the cuffs of the protective coveralls after wearing the suit.
- 5. 防護服 Protective Coverall 選擇合適尺碼的防護服並檢查是否有損壞或缺失。由下而上

穿著,確保從脖子到腳踝、肩膀到手腕都完全覆蓋。注意穿 著時游景手袖及頂条捧觸地面

Choose the appropriate size protective overalls, and check part to ensure none are missing or damaged. Wear it from the bottom up, and ensure that fully covers your body from neck to knees and your arms to the end of your wrists. Avoid the cuffs and the head cover touching the ground while wearing the suit.