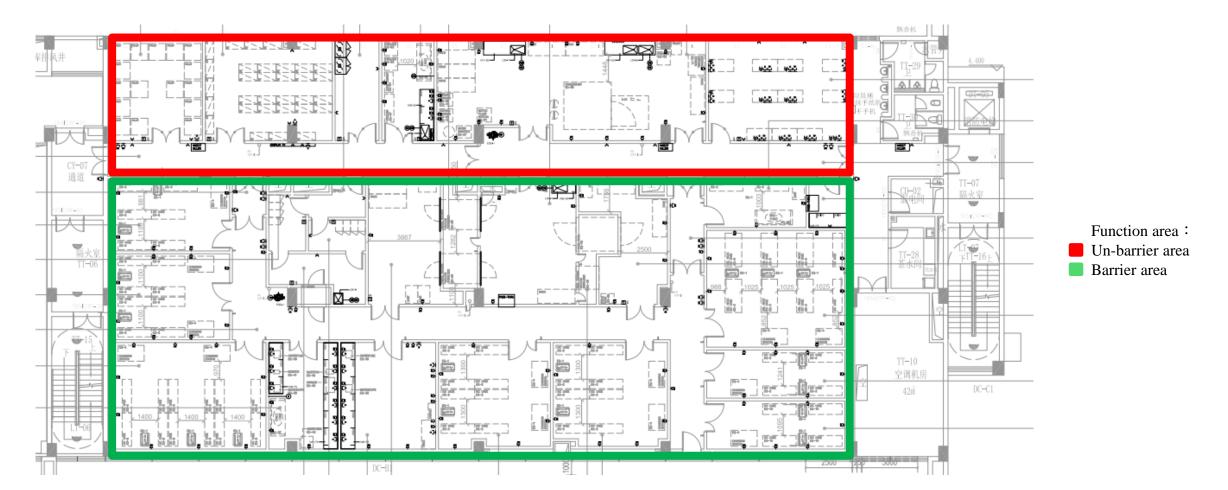

### FUNCTION AREA OF SPF LABORATORY ANIMAL CENTRE

#### FUNCTION AREA OF SPF LABORATORY ANIMAL CENTRE

### FUNCTION AREA OF SPF LABORATORY ANIMAL CENTRE

- Government
- University of Macau
- ICMS animal facility management committee

Before performing the animal experiment

**MUST** obtain the below permit:

- 1. IAM permit
- 2. UM Animal Research Ethics permit