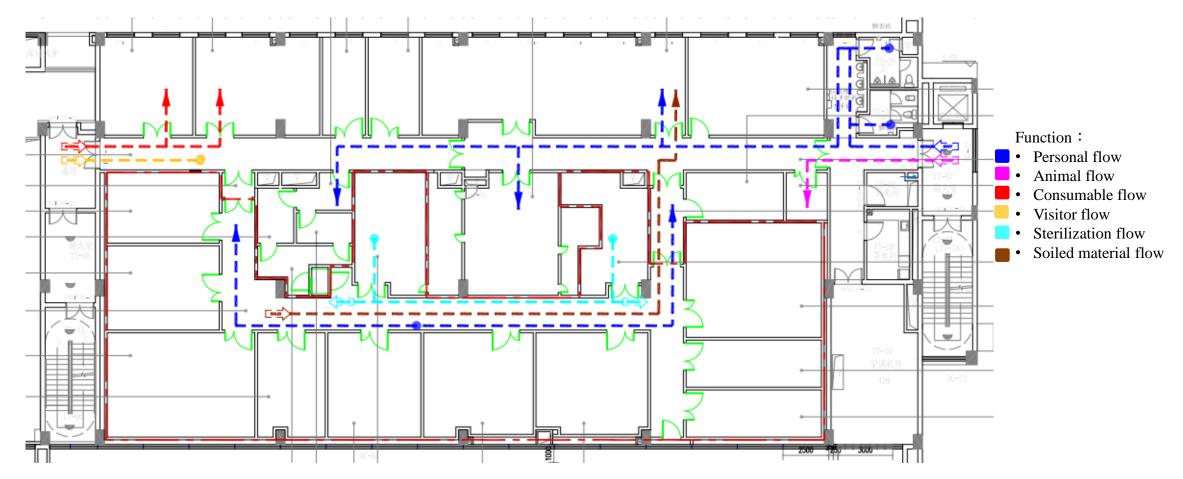

• Example of Punishment

2019年7月24日發現動物房7016ab房中屬於 🚖 同學租用的C00206號位置籠具中飼養的動物死亡,同時發現食物架中沒有食物和水,懷疑動物是因饑餓或缺水導致出現互食情況出現致死。

根據動物房管理規程附件二十一第6項f款不當飼養令動物死亡(如非畜意餓死,或使動物缺氧死亡等),作扣6分處理,並按照動物房管理 規程附件二十一第12項<mark>在一個記分周期內累積記分未達12分,但記3分或以上之使用者,應就每次記分事項遞交報告書一份,內容應包</mark> 括:被記分事項經過、檢討記分原因及改善報告計劃等,該報告書要求使用者之指導老師在上簽名確認,請同學以此為戒,謝謝!

附件相片為扣分的依據

| Best regards, |
|---------------|
| Eric Huang    |