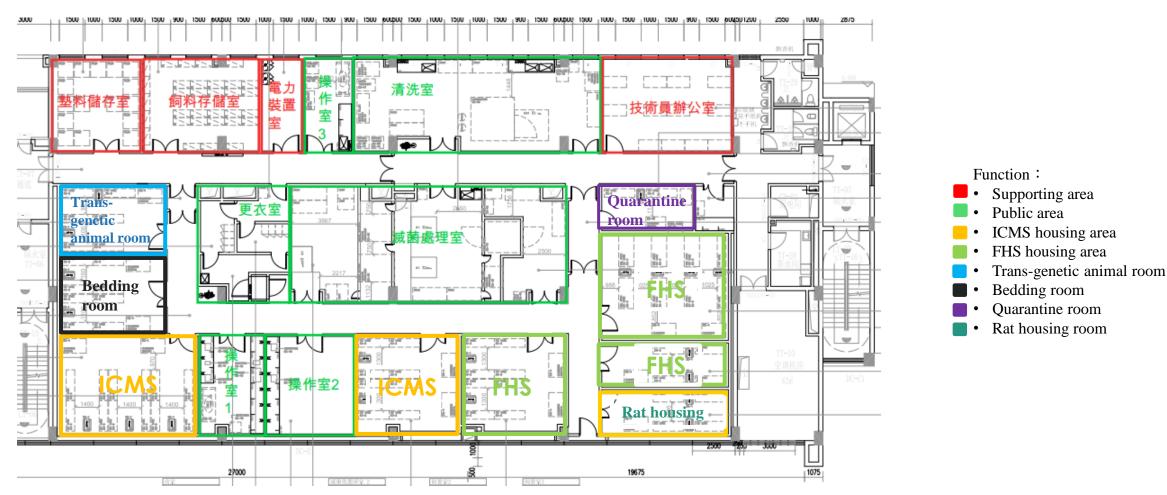

## INTRODUCTION OF SPF LABORATORY ANIMAL CENTRE

- Location: N22 research building 1<sup>st</sup> floor side building
- Area: 880m2
- Bio-safety level: BSL-2
- Cleanliness: SPF level
- Function: Housing & bedding SPF level animal
- Animal type: Mice and Rat
- Available for laboratory animal sampling, surgery, drugs perfusion & anesthesia

#### ICMS

Location

N22-Room 1046

#### FHS

Location N22-Room 3067,4031/4033 N22-Room 3064 ICMS SPF LAC Team Eric Huang Ryan Leong Chloe Chak Bernice Cheang Contact person Dr. Heng SUN

Avery Tam

Contact person

E-mail address icms\_spflac@um.edu.mo erichuang@um.edu.mo kunhongleong@um.edu.mo chloechak@um.edu.mo bernicecheang@um.edu.mo Extension