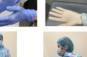

#### 3. 頭套、鞋套 Disposable head cover, shoes cover

將所有頭髮包到保護帽內:穿已滅菌的防護鞋以及戴好鞋套,

Wrap all your hair in the disposable head cover. Wear sterilized protective shoes and shoe covers.

#### 4. 手套 Gloves

- 戴上合邊尺碼的手套,並在穿著防護衣後包覆防護服袖口。 Put on suitable size gloves. Using the gloves to cover the cuffs of the protective coveralls after wearing the suit.
- 5. 防護服 Protective Coverall 選擇合適尺碼的防護服並檢查是否有損壞或缺失。由下而上