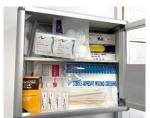

防護衣後包覆防護服袖口。 Put on suitable size gloves. Using the gloves to cover the cuffs of the protective coveralls after wearing the suit.
- 5. 防護服 Protective Coverall 選擇合適尺碼的防護服並檢查是否有損壞或缺失。由下而上

穿著,確保從脖子到腳踝、肩膀到手腕都完全覆蓋。注意穿 著時游景手袖及頂条捧觸地面

Choose the appropriate size protective overalls, and check part to ensure none are missing or damaged. Wear it from the bottom up, and ensure that fully covers your body from neck to knees and your arms to the end of your wrists. Avoid the cuffs and the head cover touching the ground while wearing the suit.

6. 護目鏡(如有需要) Goggle (If necessary)

請調節好護目鏡,應與臉部緊密貼合,皮膚與眼鏡之間沒有 捕除。

Please adjust the goggles so that they fit snugly on your face and there is no gap between your skin and the goggles

7. 使用酒精消毒雙手 Disinfecting hands with alcohol







✓ Emergency Shower

















#### First aid kit $\checkmark$



### LABORATORY SAFETY OF SPF LABORATORY ANIMAL CENTRE

- For your safety, do not enter to the barrier area during the UV lamp is operating!!!
- UV lamp operating time:
- 20:00 to 8:00 (Everyday)



### LABORATORY SAFETY OF SPF LABORATORY ANIMAL CENTRE

- Accident in animal laboratory: Animal bite, finger cut or needle punch
- If you bite by animal, please settle the animal in cage and prevent escape.
- Immediately wash by suds and clean the wound under running water around 5 to 10 minutes even though the wound is small.
- Follow up the treatment and report the status to the staff responsible for animal issues and ICMS Animal Facility Management Committee by the supervisor.
- Campus Medical Centre, ext. 8822 4123, Located at Room G002, ground f