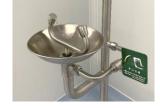

並在穿著防護衣後包覆防護服袖口。 Put on suitable size gloves. Using the gloves to cover the cuffs of the protective coveralls after wearing the suit.
- 5. 防護服 Protective Coverall 選擇合適尺碼的防護服並檢查是否有損壞或缺失。由下而上

穿著,確保從脖子到腳踝、肩膀到手腕都完全覆蓋。注意穿 著時游景手袖及頂条捧觸地面

Choose the appropriate size protective overalls, and check part to ensure none are missing or damaged. Wear it from the bottom up, and ensure that fully covers your body from neck to knees and your arms to the end of your wrists. Avoid the cuffs and the head cover touching the ground while wearing the suit.

6. 護目鏡(如有需要) Goggle (If necessary)

請調節好護目鏡,應與臉部緊密貼合,皮膚與眼鏡之間沒有 捕除。

Please adjust the goggles so that they fit snugly on your face and there is no gap between your skin and the goggles

7. 使用酒精消毒雙手 Disinfecting hands with alcohol







✓ Emergency Shower

















#### First aid kit $\checkmark$



### LABORATORY SAFETY OF SPF LABORATORY ANIMAL CENTRE

- For your safety, do not enter to the barrier area during the UV lamp is operating!!!
- UV lamp operating time:
- 20:00 to 8:00 (Everyday)



### LABORATORY SAFETY OF SPF LABORATORY ANIMAL CENTRE

- Accident in animal laboratory: Animal bite, finger cut or needle punch
- If you bite by animal, please settle the animal in cage and prevent escape.
- Immediately wash by suds and clean the wound under running water around 5 to 10 minutes even though the wound is small.
- Follow up the treatment and report the status to the staff responsible for animal issues and ICMS Animal Facility Management Committee by the supervisor.
- Campus Medical Centre, ext. 8822 4123, Located at Room G002, grou