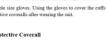

#### 4. 手套 Gloves

- 戴上合邊尺碼的手套,並在穿著防護衣後包覆防護服袖口。 Put on suitable size gloves. Using the gloves to cover the cuffs of the protective coveralls after wearing the suit.
- 5. 防護服 Protective Coverall 選擇合適尺碼的防護服並檢查是否有損壞或缺失。由下而上